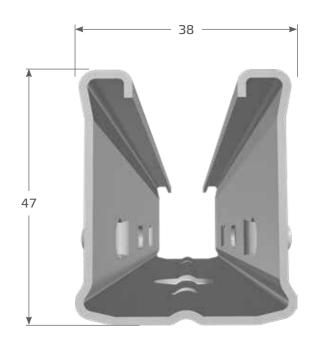

#### **Profil P5XL**

The P5XL has been developed to last against the continued increase of mechanisation in the vineyard. With a narrow cross section and increased steel fold on the rear of the post, the P5XL can pass easily through any type of mechanisation. This makes it easier to use all common harvest, pruning and under vine cleaning machines, reducing the risk of impact against the post. The large lateral walls of the post ensure exceptional ground stability and resistance to side pressure.

# **Upper fixed wire** Short tapered S-hook Moving wire area Long tapered S-hook Combi-hook R-hook Short tapered S-hook Lower fixed wire S-hook Double hook nverted hook

- Narrow width profile for ease of use with mechanisation.
- Increased rear fold to protect against mechanical impacts.
- Large side wall for lateral stability.
- Robust and reassuring profile
- Available in R, S and Combi Hook.