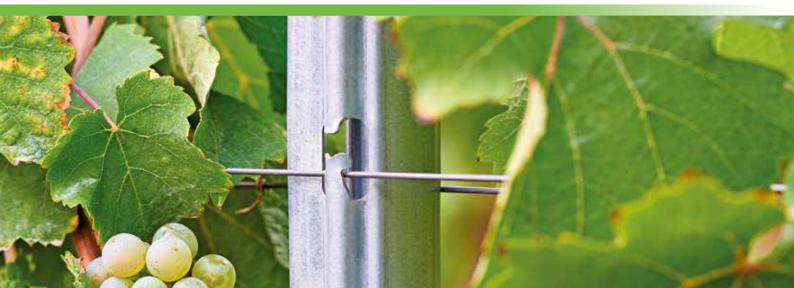

Due to varied requirements, we offer the P6 with 3 different notch designs. The interior notch is located in the upper area, where it safely holds fixed and moving wires and prevents them from jumping out. The interior angled notch is located in the fixed wire area and this holds the wires securely in position. The lower end comprises of the interior double notch, which enables the user to attach the moving wires during the winter months.