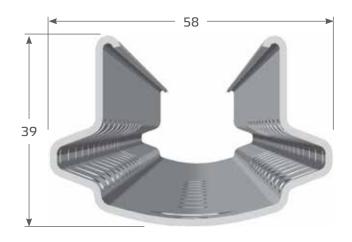

## **P6** Profile

With its interior notches, the P6 is the perfect solution for users of more traditional types of posts. The post profile is suitable for low, intermediate and high trellis systems with a height of up to 1.90 m above ground.

| Notches                          |  | Post length [cm]           |         |
|----------------------------------|--|----------------------------|---------|
|                                  |  | 200-220                    | 230-270 |
|                                  |  | Number of pairs of notches |         |
| Interior notch                   |  | 8                          | 8       |
| Interior angled notch            |  | 3                          | 4       |
| Interior double notch            |  | 1                          | 2       |
| Total number of pairs of notches |  | 12                         | 14      |