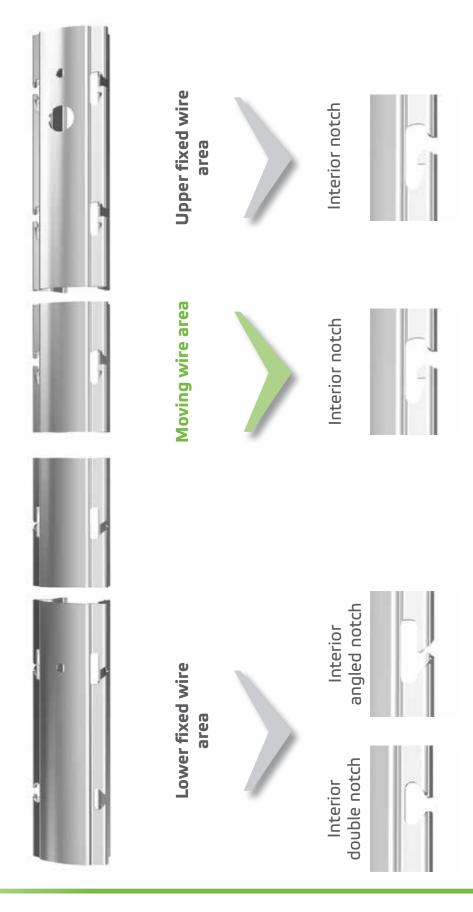

Due to varied requirements, we offer the P6 with 3 different notch designs. The interior notch is located in the upper area, where it safely holds fixed and moving wires and prevents them from jumping out. The interior angled notch is located in the fixed wire area and this holds the wires securely in position. The lower end comprises of the interior double notch, which enables the user to attach the moving wires during the winter months.

## The right notch for each application

**Profil Alsace S.A.S.** Zone Industrielle Kiesweg F-67630 Niederlauterbach Tel.: +33 (0) 3 88 94 68 88 Fax: +33 (0) 3 88 94 68 85 E-Mail: info@profilalsace.com www.profilalsace.com