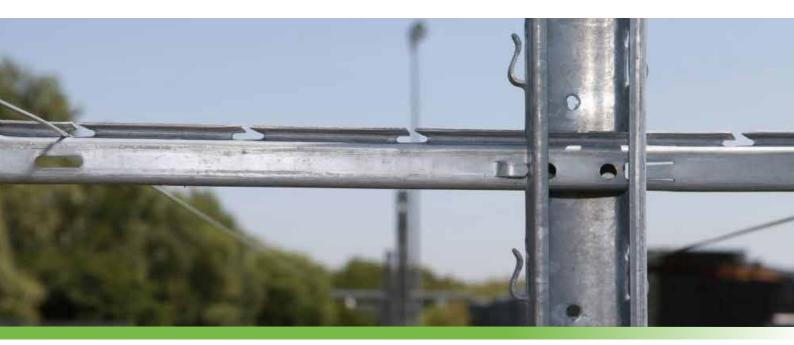

## Crossarm system Self-locking, push fit patented system

The basis for the Crossarm system are our vineyard posts. Using a custom post plan, the cross arm can be installed through the pre-fabricated holes on the sides of the posts. This system ensures a self-locking mechanism once installed.

The Crossarm system allows the user to choose between various arm lengths as well as being able to decide at what height each cross arm needs to be at, and if there are hooks or not on the post.

This unique system is adaptable to different types of fruit trellising, such as soft fruit cultivation or vine nurseries.

## Advantages:

- Nuts and bolts not required
- Self-locking, patented system
- Quick installation
- Lightweight
- No maintenance required
- Reusable
- Consistent quality
- Robust
- Customisable post plan
- Post available in Z350 or Hot Dipped Galvanised