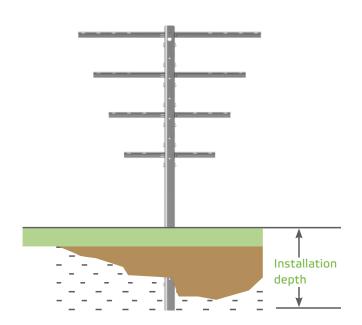

## Installation depth table

| Length of posts<br>[cm] | Recommended<br>installation depth<br>[cm] |
|-------------------------|-------------------------------------------|
| 140                     | 40-45                                     |
| 160                     | 50                                        |
| 180                     | 55                                        |
| 200                     | 60-65                                     |
| 220                     | 65                                        |
| 230                     | 70                                        |
| 240                     | 70                                        |
| 250                     | 70-75                                     |
| 260                     | 80                                        |
| 270                     | 85                                        |
| 280                     | 90                                        |
| 300                     | 95                                        |