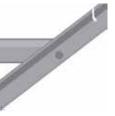

Patented self-locking arm system

Quick-release coupling

Patented slot-in support system

## Advantages:

- Optional self-locking through patented click-lock system
- Simple installation
- Low weight = more units on lorry = cheaper transport cost per unit
- Maintenance-free
- Multiple-use system
- Consistent quality
- Long service life