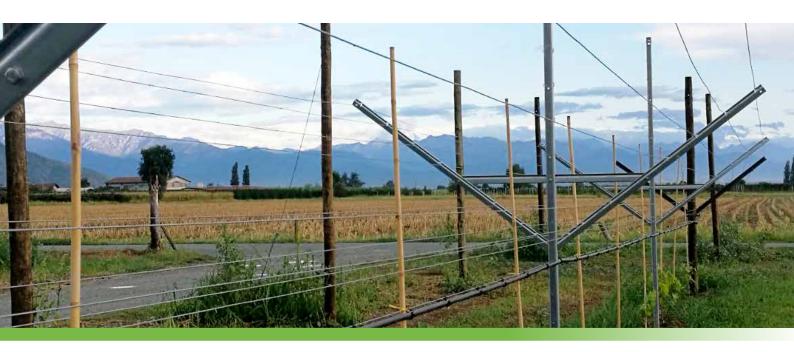

## TGS-Table-Grape-System Quick and robust installation, with a patented plug-in assembly

Our objective was to develop and produce an innovative steel trellis system that is easy to install and meets all the requirements of modern table grape cultivation. The aim of the V-training system is twofold: so that the grapes can hang freely and that all labour on the trellis can be carried out easily at a comfortable working height. In addition to this, the grapes are protected as much as possible by their leaves, from continuous exposure to the sun, as well as direct rainfall and moisture in order to dry off the crop quickly during damp conditions – all due to the trellis design

Each application is treated as a turn-key project – customised to the exact requirements of the customer. This means that the length of the post, the arms and the height of the V can be adjusted as the end user requires. This design flexibility enables the user extend the side arms so that they can be connected to each other in the machine track if required. The resulting open gable system exposes as many leaves as possible to the sun and offers a natural protective environment against direct sunlight and precipitation. We can manufacture the posts up to lengths of 4.5m long, which means that the trellis post is an ideal base structure for the installation and use of various crop protection systems – such as shade or hail netting, ensuring the end users' crop is shielded against the elements.