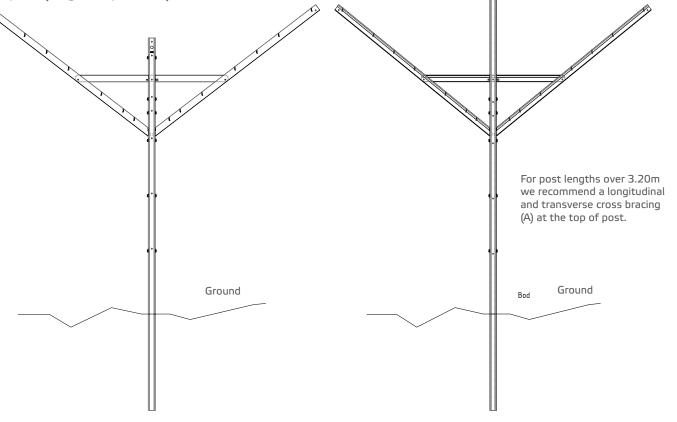

Each application is treated as a turn-key project – customised to the exact requirements of the customer. This means that the length of the post, the arms and the height of the V can be adjusted as the end user requires. This design flexibility enables the user extend the side arms so that they can be connected to each other in the machine track if required. The resulting open gable system exposes as many leaves as possible to the sun and offers a natural protective environment against direct sunlight and precipitation. We can manufacture the posts up to lengths of 4.5m long, which means that the trellis post is an ideal base structure for the installation and use of various crop protection systems – such as shade or hail netting, ensuring the end users' crop is shielded against the elements.